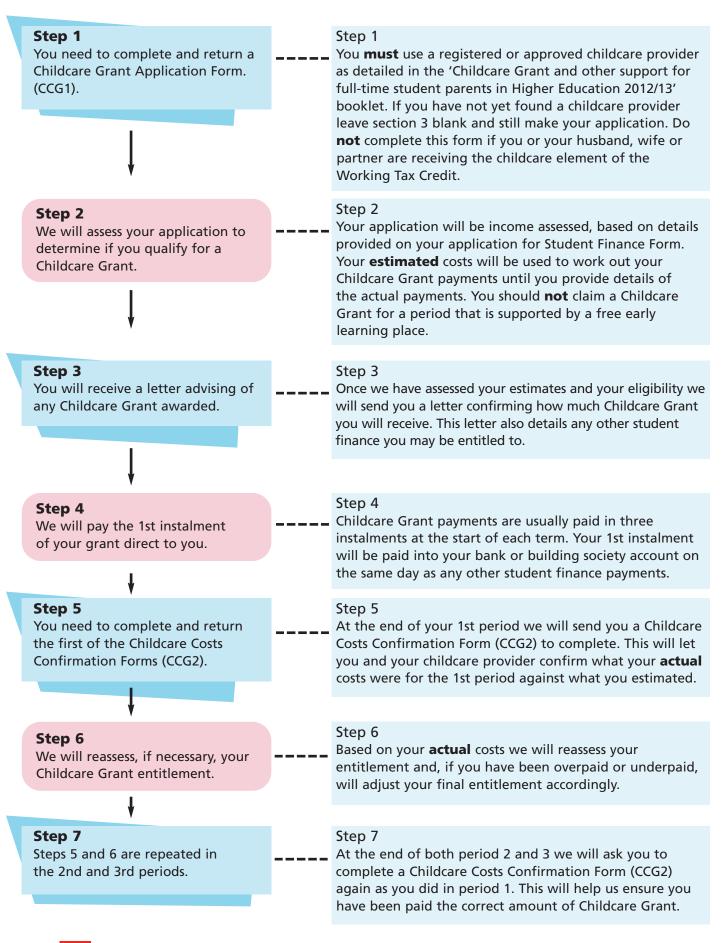

# Steps to getting a Childcare Grant (CCG) if you have dependent children in registered or approved childcare.

# Instructions

Before you fill in this form, make sure you have completed your main Application for Student Finance and sent all the evidence we need. You can only get Childcare Grant once you've done that.

- Sections 1 and 2 must be completed by you.
- Section 3 must be completed by all of your childcare provider(s).
- **Answer all the questions.** If you leave any questions blank we will not be able to process your application for Childcare Grant. If a question does not apply to you, please enter 'None' or 'N/A' as the answer.
- If you want to provide further information for any section, please use the 'Additional notes' page at the back of this form.