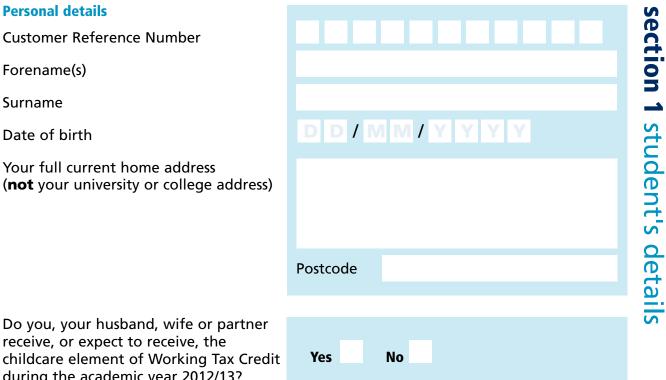

## a Personal details

Г

**Customer Reference Number** 

Forename(s)

Surname

Date of birth

Your full current home address (not your university or college address)

Do you, your husband, wife or partner

receive, or expect to receive, the

during the academic year 2012/13? If 'Yes' you cannot also receive Childcare Grant. However you can choose to receive childcare

grant instead of the childcare element of Working Tax Credit if you wish