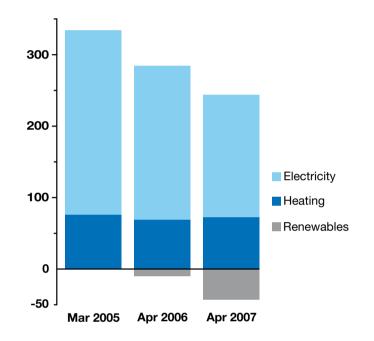

# **Previous Operational Ratings**

This tells you how efficiently energy has been used in this building over the last three accounting periods

## **Technical information**

This tells you technical information about how energy is used in this building. Consumption data based on actual readings.

Main heating fuel: Gas

**Building Environment:** Air Conditioned

Total useful floor area (m<sup>2</sup>): 2927 92 **Asset Rating:** 

|                                  | Heating | Electrical |
|----------------------------------|---------|------------|
| Annual Energy Use (kWh/m²/year)  | 126     | 129        |
| Typical Energy Use (kWh/m²/year) | 120     | 95         |
| Energy from renewables           | 0%      | 20%        |