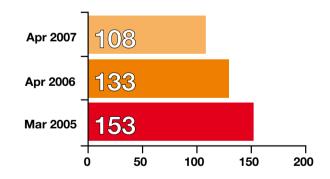

# **Previous Operational Ratings**

This tells you how efficiently energy has been used in this building over the last three accounting periods